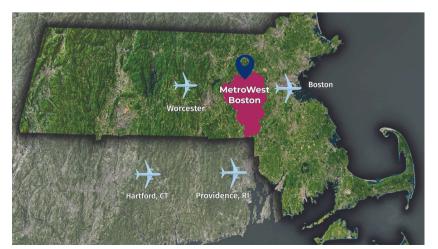

MetroWest Boston's region is equidistant from Boston's, Worcester's, and Providence's airports; the region is just a half hour from Boston but costs a fraction of big city prices. MetroWest has the lowest average hotel room rate of any region in Massachusetts, at just \$136 per night with free parking, compared to Boston's average rate of \$357/night with parking, making this region an affordable location for meetings, conferences, and conventions. With a variety of transportation options, including trains, buses and airport shuttles, getting to the region is easy as well.